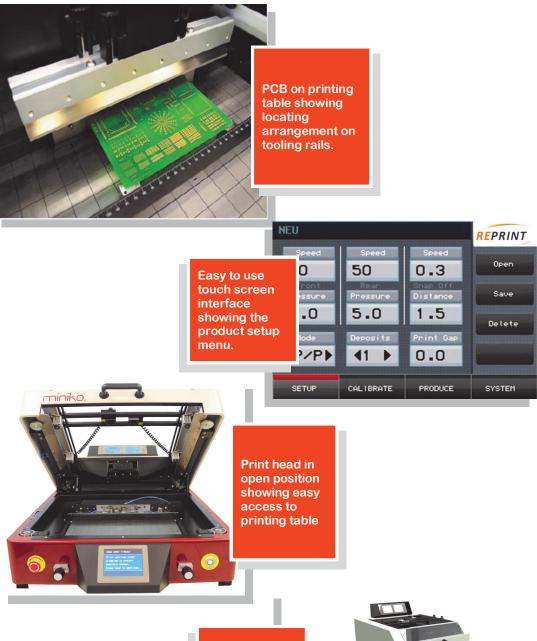

The easy to use touch screen makes product setup and machine operation exceptionally simple removing the need for specialist expertise or extensive training.

The dual camera vision system with digital zoom and laser guidance produces the highest printing accuracy for the through-stencil position alignment.

All print parameters are programmable and can be saved to an unlimited number of product files. The easy recall of saved files along with pneumatic stencil clamping make setup and changeover fast and efficient.

### **FEATURES**

- Twin Colour Camera System with Digital Zoom and Laser Guidance
- Screen Sizes up to 23 "
- Fast Product Change Over
- Pneumatic Stencil Clamping
- Easy to use Touch Screen
- Compact Footprint
- Table Top or Stand Mounted
- Motorised Control of all Printing Parameters
- Vacuum Tooling Option
- Unlimited Product File Storage
- Easy Access for Stencil Cleaning