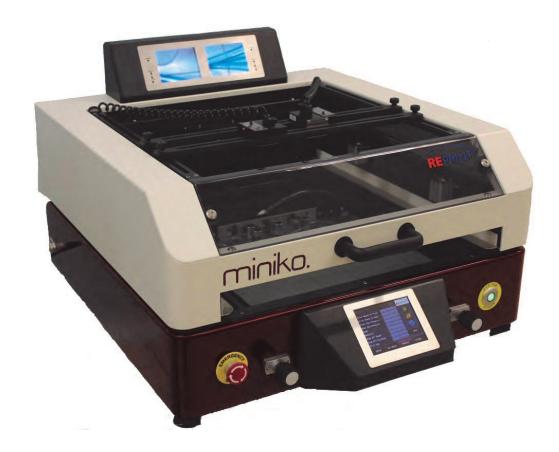

# miniko.

### **OVERVIEW**

The new affordable Miniko printer from Reprint is compact, precise and exceptionally easy to use. Ideally suited to prototype or small batch printing environments, the Miniko is a high quality, high accuracy printer that produces precise, repeatable printing every time, all of the time.

The easy to use touch screen makes product setup and machine operation exceptionally simple removing the need for specialist expertise or extensive training.

The dual camera vision system with digital zoom and laser guidance produces the highest printing accuracy for the through-stencil position alignment.

### **FEATURES**

- Twin Colour Camera System with Digital Zoom and Laser Guidance
- Screen Sizes up to 23 "
- Fast Product Change Over
- Pneumatic Stencil Clamping
- Easy to use Touch Screen
- Compact Footprint
- Table Top or Stand Mounted
- Motorised Control of all Printing Parameters
- Vacuum Tooling Option
- Unlimited Product File Storage
- Easy Access for Stencil Cleaning